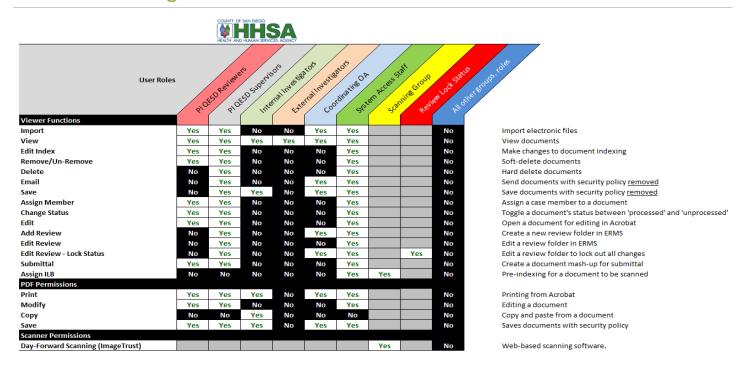

### CONFIDENTIALITY

- Qdocs is ONLY viewable by Quality Control staff
- Security Matrix for user roles
- Pencil file vs digital PDF