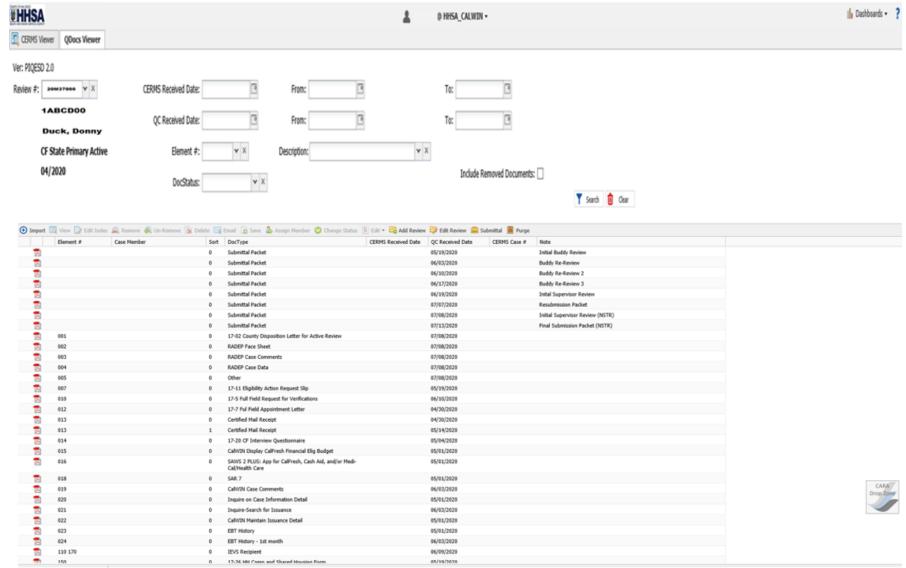

### **ELEMENT NUMBERS**

Determine order of documents

### Two Types of Element Numbers

- Identify a condition of eligibility for SNAP or CalFresh- Federally recognized
- Assigned by reviewer based on desired order of documents

### **ELEMENT NUMBERS CONTINUED**

#### Sort Order

### **ELEMENT NUMBERS CONTINUED**

Review Number:

### **Document Stamping**