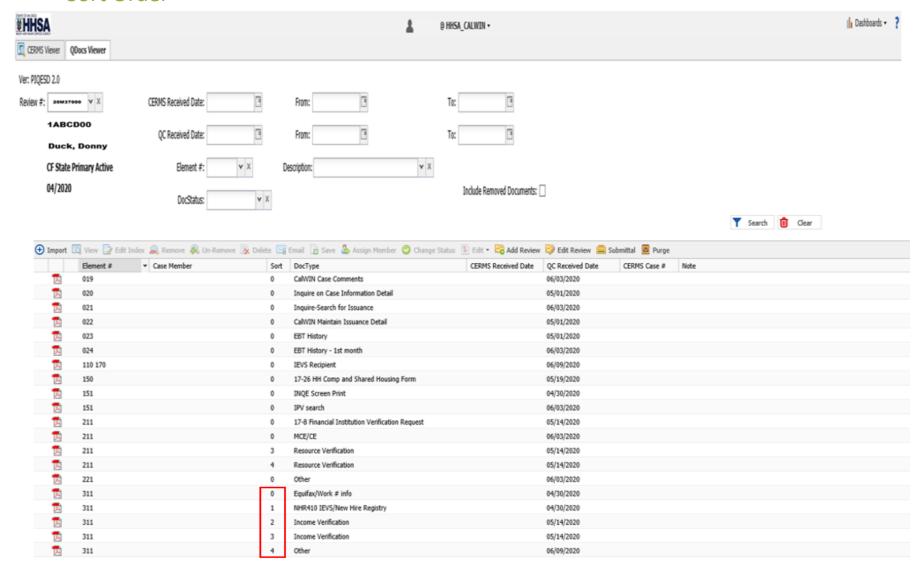

|            |   |       |     |
| Note:               |              |       |     |         |            |           |            |   |       |     |
|                     |              |       |     |         |            |           |            |   |       |     |
|                     |              |       |     |         |            |           | Ok         | С | ancel | i   |
|                     |              |       |     |         |            |           |            |   |       |     |

### **ELEMENT NUMBERS**



Determine order of documents

### Two Types of Element Numbers

- Identify a condition of eligibility for SNAP or CalFresh- Federally recognized
- Assigned by reviewer based on desired order of documents



### **ELEMENT NUMBERS CONTINUED**



#### Sort Order



### **ELEMENT NUMBERS CONTINUED**



Review Number:

### **Document Stamping**



#### HOUSEHOLD COMPOSITION AND SHARED HOUSING ARRANGEMENTS FOR THE MONTH OF

|                 | AID FOR RENT OR MO | ♥            |
|-----------------|--------------------|--------------|
| NAME OF LANDL   | ORD OR MORTGAGE    | COMPANY      |
|                 |                    |              |
| ADDRESS OF LA   | NDLORD OR MORTG    | AGE COMPANY  |
| ADDITEOGO OF EA | INDECTED OIL MOILE | AGE COMITAIN |
|                 |                    |              |
| CITY,           | STATE              | ZIP          |
|                 |                    |              |
| PHONE           |                    |              |
|                 |                    |              |
|                 |