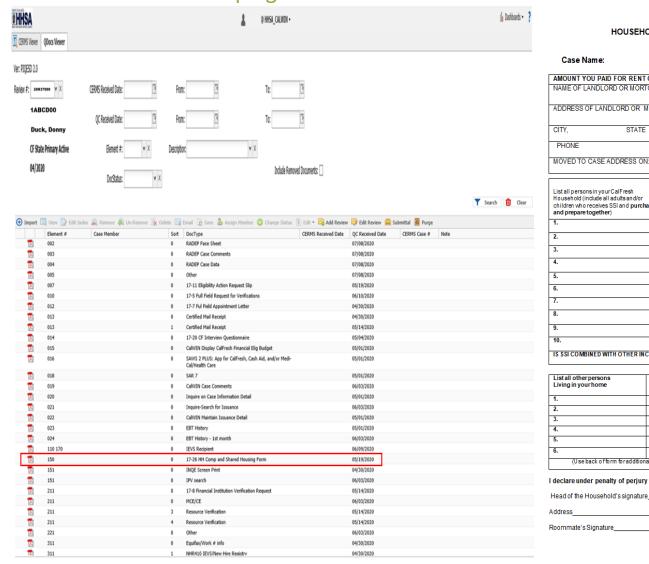

#### HOUSEHOLD COMPOSITION AND SHARED HOUSING ARRANGEMENTS FOR THE MONTH OF

|                 | AID FOR RENT OR MO | ♥            |
|-----------------|--------------------|--------------|
| NAME OF LANDL   | ORD OR MORTGAGE    | COMPANY      |
|                 |                    |              |
| ADDRESS OF LA   | NDLORD OR MORTG    | AGE COMPANY  |
| ADDITEOGO OF EA | INDECTED OIL MOILE | AGE COMITAIN |
|                 |                    |              |
| CITY,           | STATE              | ZIP          |
|                 |                    |              |
| PHONE           |                    |              |
|                 |                    |              |
|                 |                    |              |

| CHECK HERE IF UTILITIES ARE INCLUDED IN RENT |                                   |                                              |  |  |  |  |  |
|----------------------------------------------|-----------------------------------|----------------------------------------------|--|--|--|--|--|
| UTILITIES                                    | WHOSE NAME APPEARS<br>ON THE BILL | PORTION YOU PAY<br>(ALL, HALF, NONE,<br>ETC) |  |  |  |  |  |
| GAS                                          |                                   |                                              |  |  |  |  |  |
| ELECTRIC                                     |                                   |                                              |  |  |  |  |  |
| PHONE OR<br>CELL PHONE                       |                                   |                                              |  |  |  |  |  |
| ARE UTILITIES                                | USED FOR HEATING AND C            | OOLING? YES NO I                             |  |  |  |  |  |

| List all persons in your CalFresh                                                                       | Relationship | Country<br>of<br>birth |      | CHECK | INCOME TYPE |     |                     | Child<br>Care<br>Paid | Last Grade<br>Completed |
|---------------------------------------------------------------------------------------------------------|--------------|------------------------|------|-------|-------------|-----|---------------------|-----------------------|-------------------------|
| Household (include all adults and/or<br>children who receives SSI and purchase<br>and prepare together) |              | on an                  | TANF | SSI   | EARNINGS    | UIB | OTHERS<br>(specify) |                       |                         |
| 1.                                                                                                      |              |                        |      |       |             |     |                     |                       |                         |
| 2.                                                                                                      |              |                        |      |       |             |     |                     |                       |                         |
| 3.                                                                                                      |              |                        |      |       |             |     |                     |                       |                         |
| 4.                                                                                                      |              |                        |      |       |             |     |                     |                       |                         |
| 5.                                                                                                      |              |                        |      |       |             |     |                     |                       |                         |
| 6.                                                                                                      |              |                        |      |       |             |     |                     |                       |                         |
| 7.                                                                                                      |              |                        |      |       |             |     |                     |                       |                         |
| 8.                                                                                                      |              |                        |      |       |             |     |                     |                       |                         |
| 9.                                                                                                      |              |                        |      |       |             |     |                     |                       |                         |
| 10.                                                                                                     |              |                        |      |       |             |     |                     |                       |                         |
| IS SSI COMBINED WITH OTHER INCOME                                                                       | TO PAY EXPE  | SES?                   | YE S | □ NO  |             |     |                     |                       |                         |

| List all other persons Living in your home  1. 2. | Relationship | Age | They <b>purchase</b> their food | ☐ together with the CalFresh☐ separate fromHousehold  |
|---------------------------------------------------|--------------|-----|---------------------------------|-------------------------------------------------------|
| 3.<br>4.<br>5.                                    |              |     | They <b>prepare</b> their food  | ☐ together with the CalFresh☐ separate from Household |
| (Use back of form for addition                    | al persons)  |     |                                 |                                                       |

| declare under penalty of perjury that all of the above is true an | id correct | Date:      |  |  |  |
|-------------------------------------------------------------------|------------|------------|--|--|--|
| Head of the Household's signature                                 |            | Phone #    |  |  |  |
| Address                                                           | City       | State Zip_ |  |  |  |
| Roommate's Signature                                              |            | Phone#     |  |  |  |