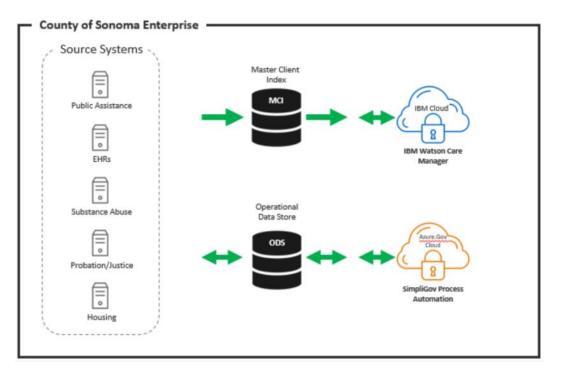

### ACCESS Sonoma Key Components – Integrated Data Systems

### The ACCESS Data Hub

- Integrated data hub combines data from safety net source systems.
- Integrated holistic view of the client
- Cloud-based, mobile care coordination shared by all team.
- Community-based organization participation and referral capability.