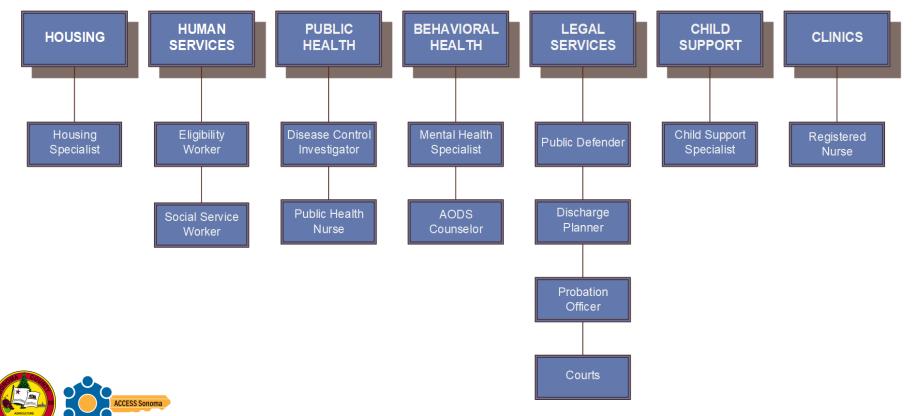

ring data across siloes
- Access to critical information to inform care management and service needs.
- Integrated care plan anytime anywhere

Braided Funding



- Pooled funding to build shared data systems and integrated care management teams
- Fund gaps in collaborative care system

Successful Outcomes



- Housing and sheltering
- Behavioral health and medical services
- Economic assistance
- Food assistance
- Improved well-being and stability



# **ACCESS Sonoma Organizational Leadership**



- Policy Development
- Discharge Planning
- Interim Encampment
   Policy

- Funding Decisions
- Staffing Decision
- Cohort Selections
- Budget Planning



Collaboration without integration is just another form of fragmentation

### **Organizational Structure – Integrated Care Management Team**



# **ACCESS Safety Net Services**





# **ACCESS Sonoma Cohorts**

3971 Participants across 6 cohorts

- 1. COVID-19-Vulnerable Launched May 14, 2020
- 2. Homeless Encampment (HEART/JRT) Launched Dec. 24, 2019

3. High Needs Homeless – Launched Feb. 1, 2018

4. Emergency Department High Utilizers – Launched May 21, 2019

5. **Emergency Rapid Response** – 2017 Complex Fires and 2019 Kincade Fire

6. Mental Health Diversion – Launched November 5, 2019



# COVID-19 Cohort

Target outreach: homeless, 65 years of age or older and those under 65 with serious underlying health conditions (respiratory illness, heart conditions, diabetes, cancer, etc.)

### Covid-19

- Launched May 14, 2020
- (243) COVID-vulnerable sheltered
- (112) Individual needs assessed for safety net services & housing
- (