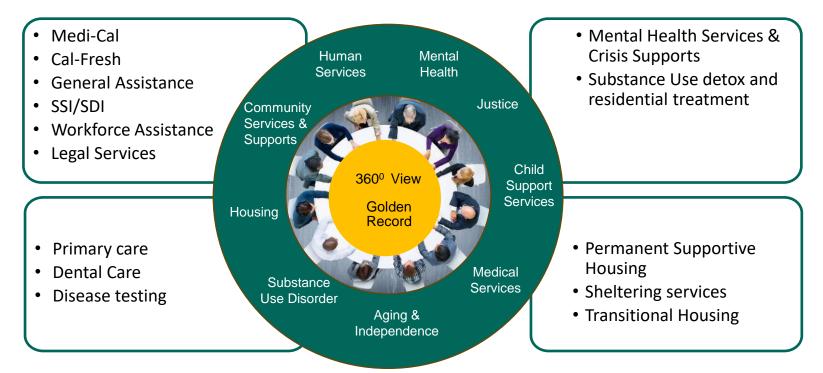

### ACCESS Sonoma Key Components – Integrated Data Systems

### The ACCESS Data Hub

- Integrated data hub combines data from safety net source systems.
- Integrated holistic view of the client
- Cloud-based, mobile care coordination shared by all team.
- Community-based organization participation and referral capability.